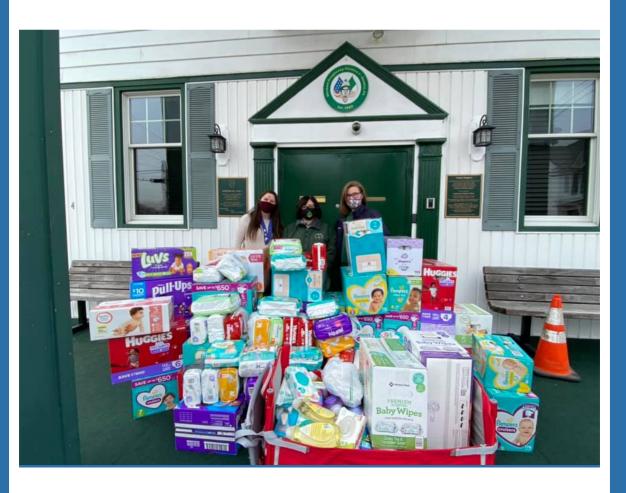

## Visitation Homes have a great holiday season

CSS's Visitation Homes received a generous amount of donations and gifts over the past holiday season. Many of these were essential goods for the women, children, and families we serve. Visitation Homes provides affordable housing and supportive services for women with children transitioning from homelessness to independent living and self-sufficiency. Our residents are overjoyed with your kindness.

We would like to extend prayerful best

wishes and gratitude to all those who donated to and supported CSS' Visitation Homes this past holiday season. Thank you to everyone who helped make the holidays brighter and these joyful moments possible!