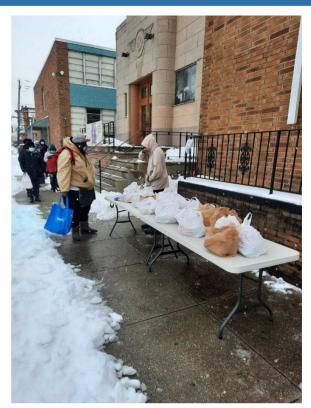

## Visitation Homes have a great holiday season

CSS's Visitation Homes received a generous amount of donations and gifts over the past holiday season. Many of these were essential goods for the women, children, and families we serve. Visitation Homes provides affordable housing and supportive services for women with children transitioning from homelessness to independent living and self-sufficiency. Our residents are overjoyed with your kindness.

We would like to extend prayerful best

wishes and gratitude to all those who donated to and supported CSS' Visitation Homes this past holiday season. Thank you to everyone who helped make the holidays brighter and these joyful moments possible!